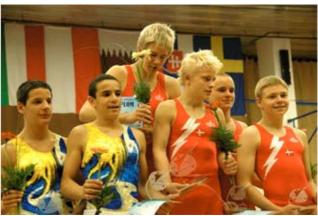

## To remember the 35<sup>th</sup> Trampoline Friendship Cup 2007

Gymnasts from 12 countries were on the 2007 start!

More Friendship Cups' photos on <a href="http://trampoliny.cstv.cz">http://trampoliny.cstv.cz</a>